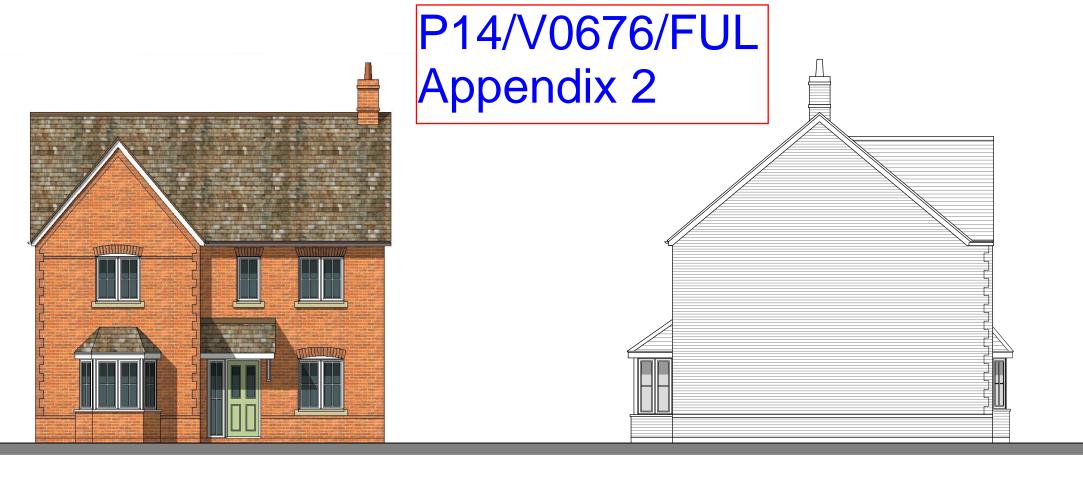

FRONT ELEVATION

SIDE ELEVATION

REAR ELEVATION SIDE ELEVATION

15

10

COPYRIGHT RESERVED

THIS DRAWING IS THE PROPERTY OF BHP HARWOOD

ARCHITECTS AND MAY NOT BE COPIED, REPRODUCED LENT OR
DISCLOSED WITHOUT THEIR EXPRESS PERMISSION IN WRITING.

### **REVISIONS**

Client:

Linden Homes

Job:

Sutton Road Milton

Drawing Title:

Plots 1,4 and 11 Elevations

Scale: 1:100 @A3

Date: July 2014

Drawn By Checked SRJ

Revision:

Drawing No:

2716.302