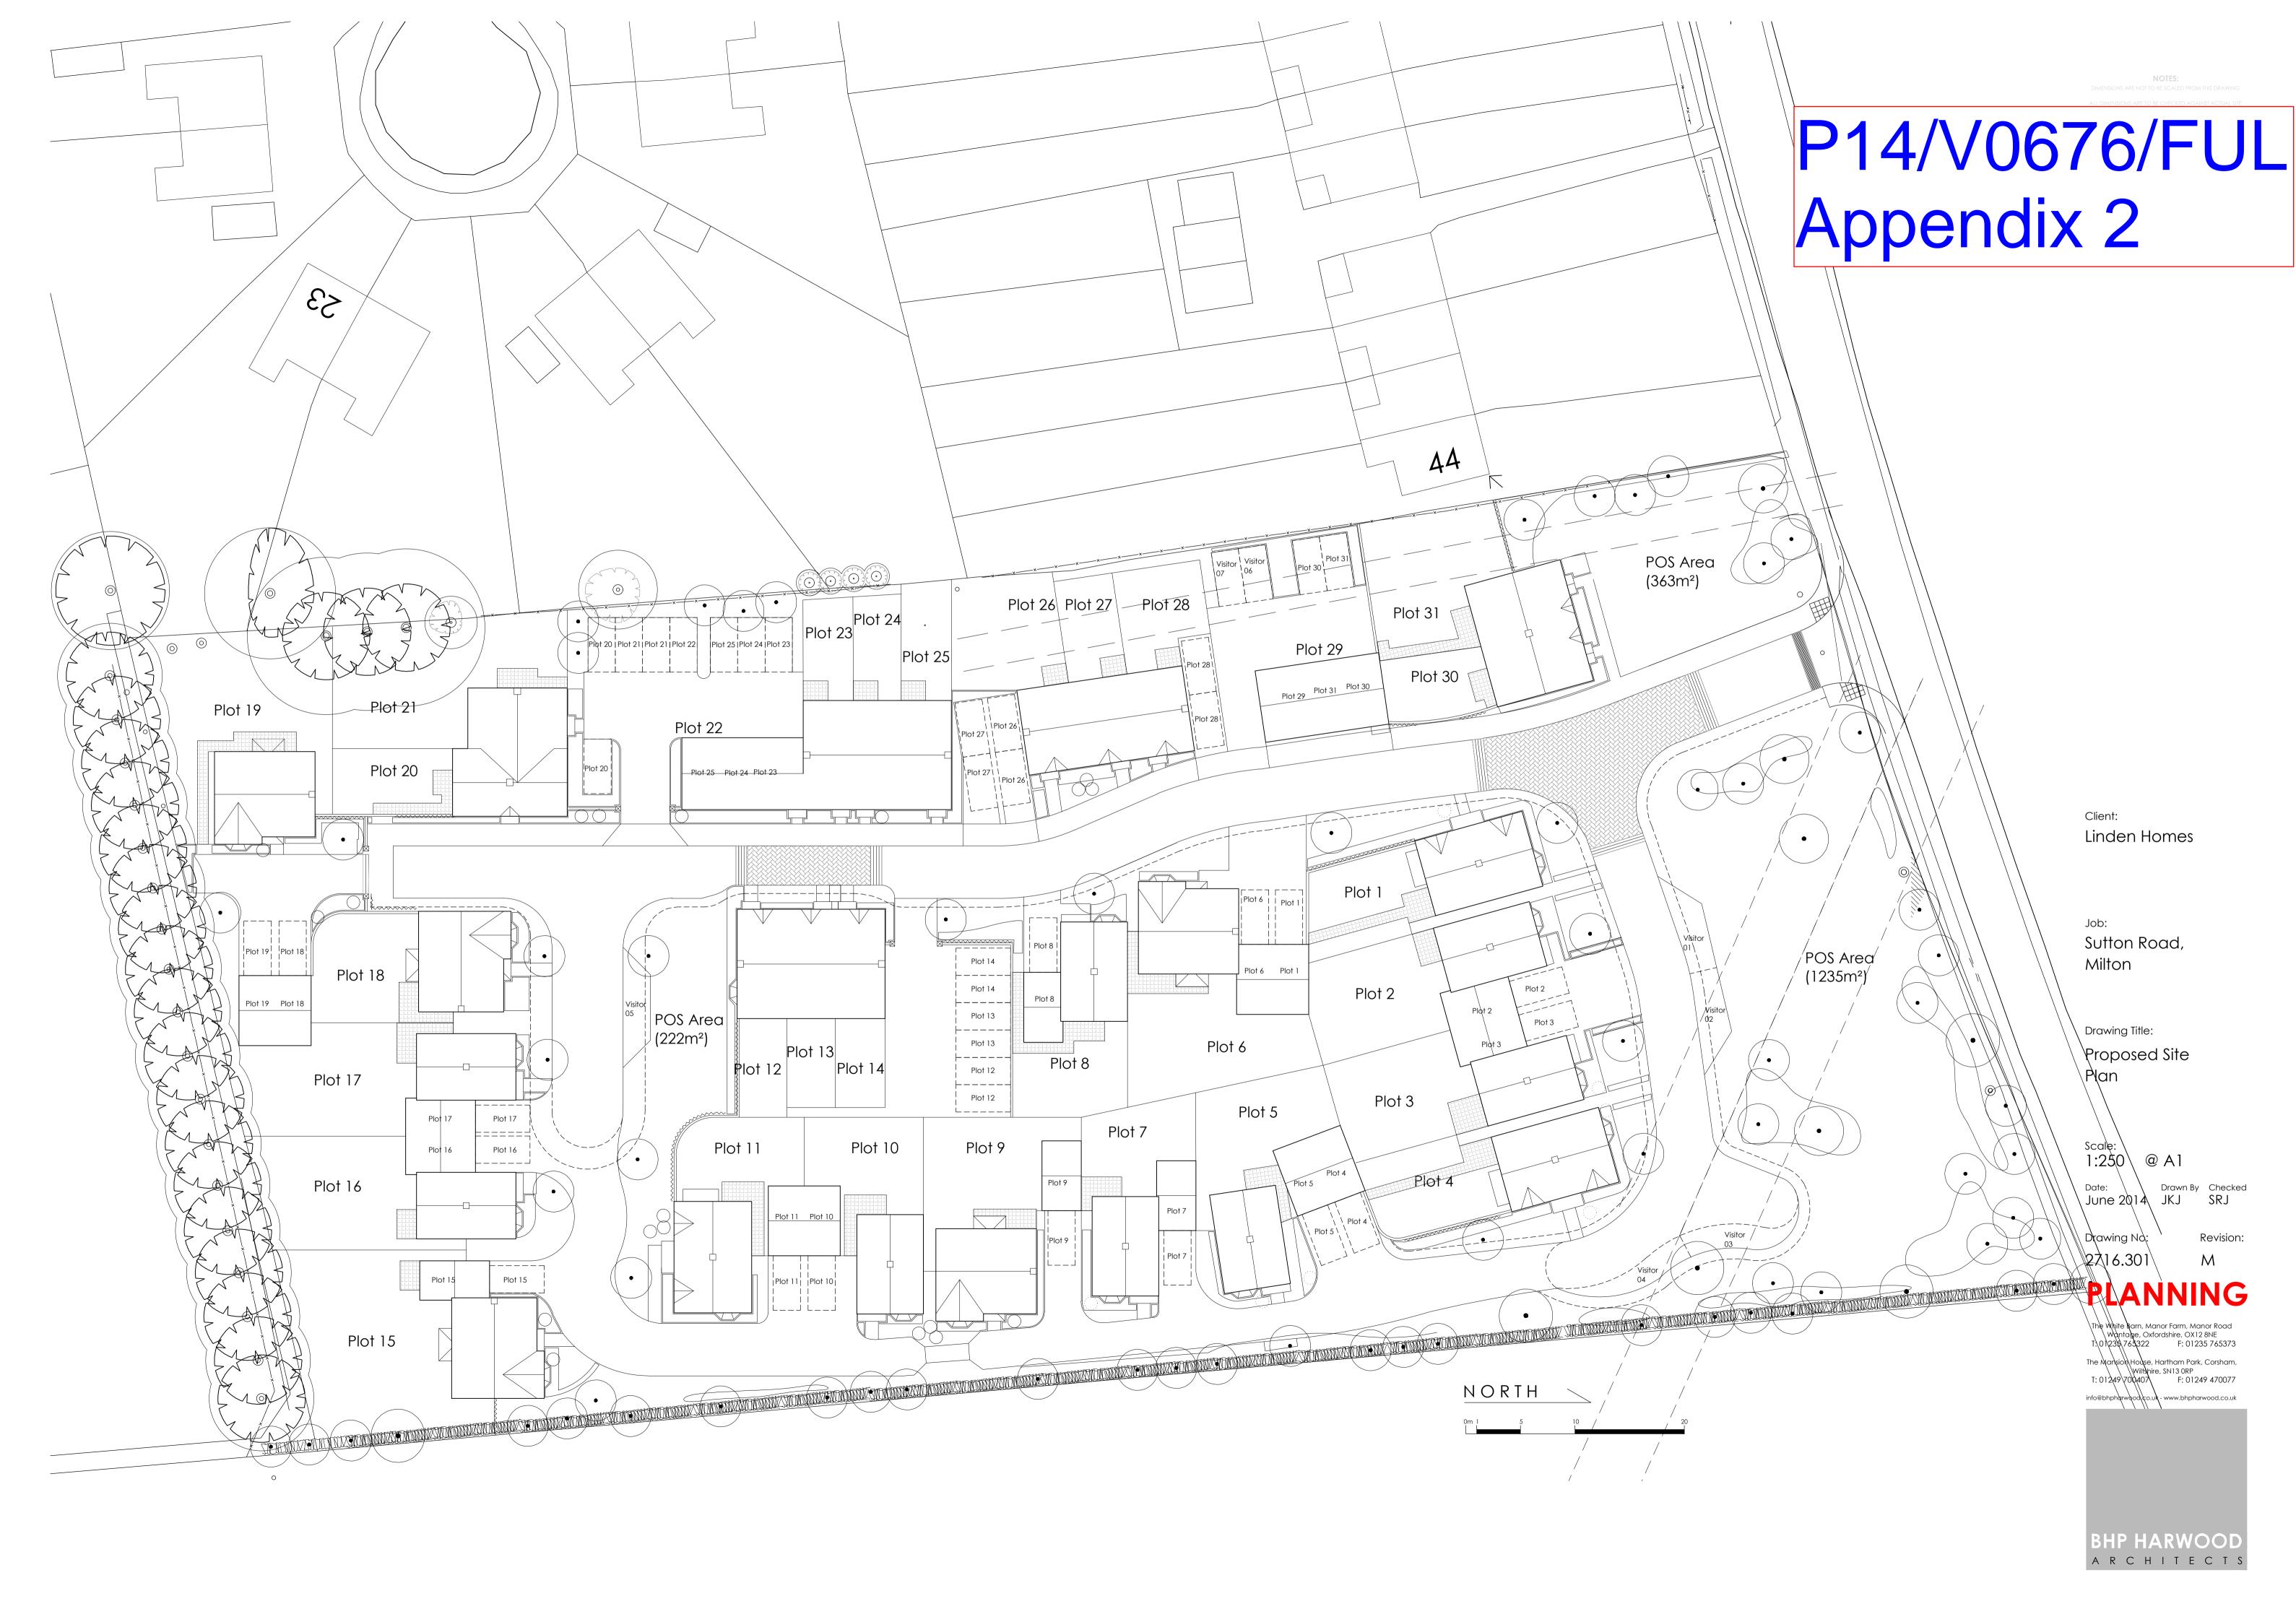

### **REVISIONS**

Client:

Linden Homes

Job:

Sutton Road Milton

Drawing Title:

Plots 1,4 and 11 Elevations

Scale: 1:100 @A3

Date: July 2014

Drawn By Checked SRJ

Revision:

Drawing No:

2716.302

# **PLANNING**

The White Barn, Manor Farm, Manor Road Wantage, Oxfordshire, OX12 8NE T: 01235 765322 F: 01235 765373

The Mansion House, Hartham Park, Corsham, Wiltshire, SN13 0RP T: 01249 700407 F: 01249 470077