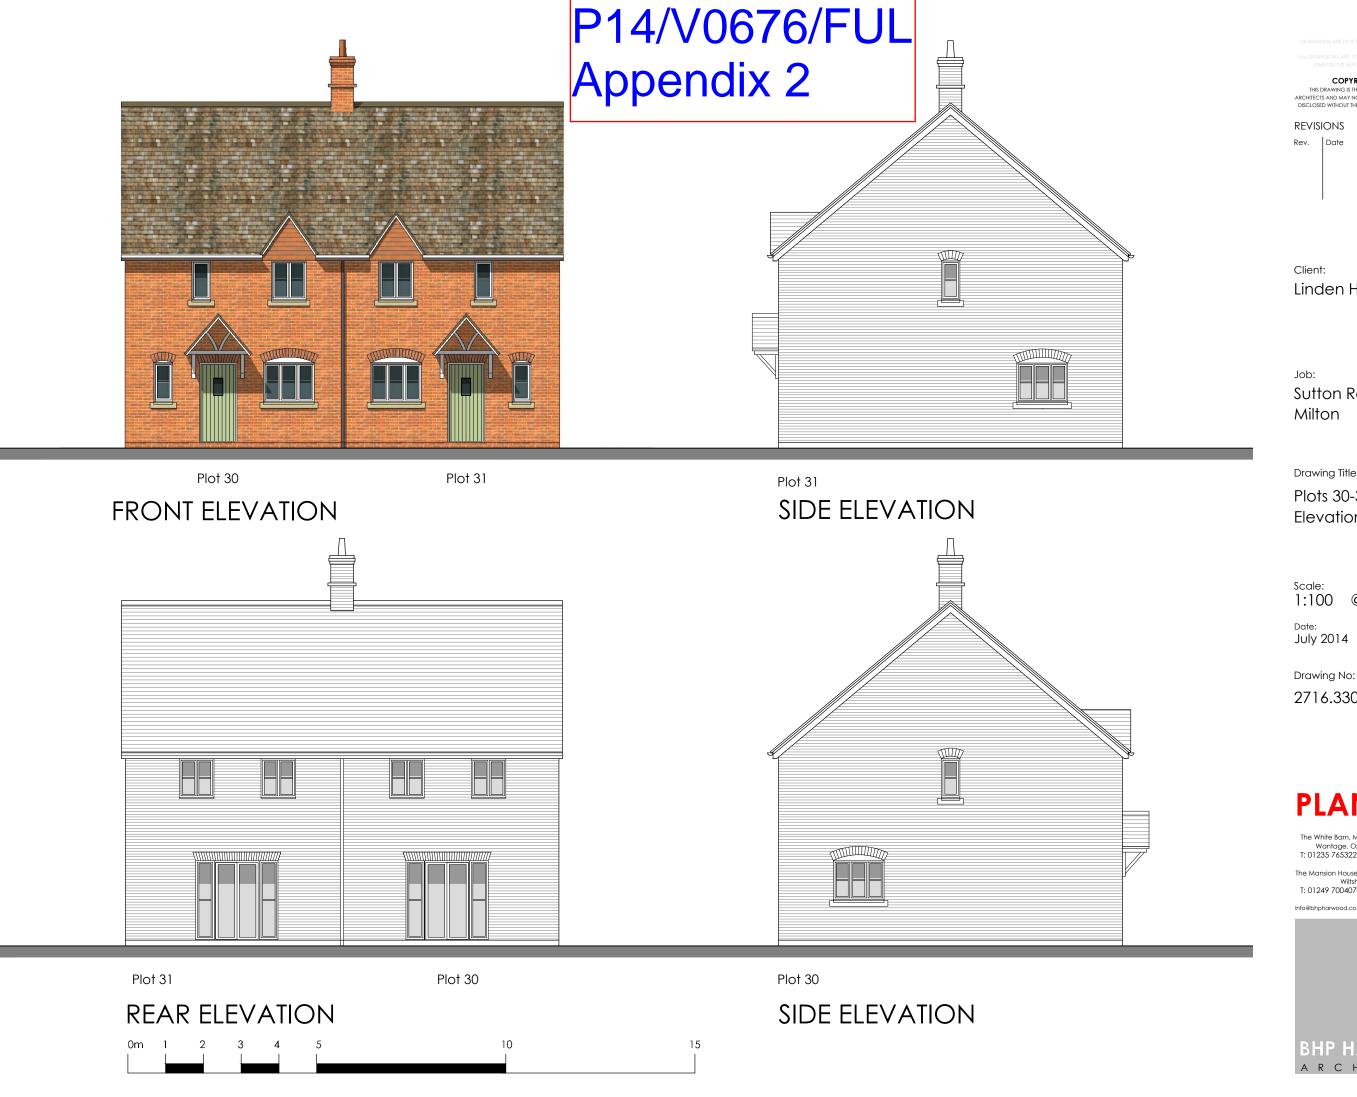

### **REVISIONS**

Client:

Linden Homes

Job:

Sutton Road Milton

Drawing Title:

Plots 30-31 Elevations

Scale: 1:100 @A3

Date: July 2014

Drawn By Checked SRJ

Revision:

2716.330